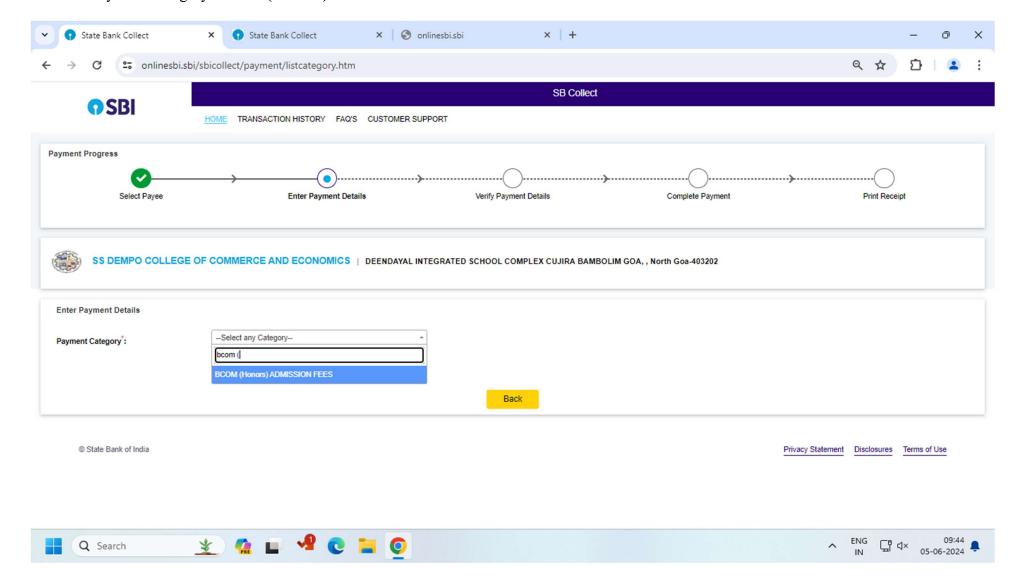

### PAYMENT OF BCOM (Honors) ADMISSION FEES THROUGH SBI COLLECT. <u>Academic Year 2024-25</u>

- 1. Goto www.onlinesbi.sbi/sbicollect
- 2. Search college name by typing SS Dempo College.
- 3. Select SS DEMPO COLLEGE OF COMMERCE AND ECONOMICS

#### 4. Select Payment Category BCOM (Honors) ADMISSION FEES

5. Enter the required details and pay the fees accordingly.