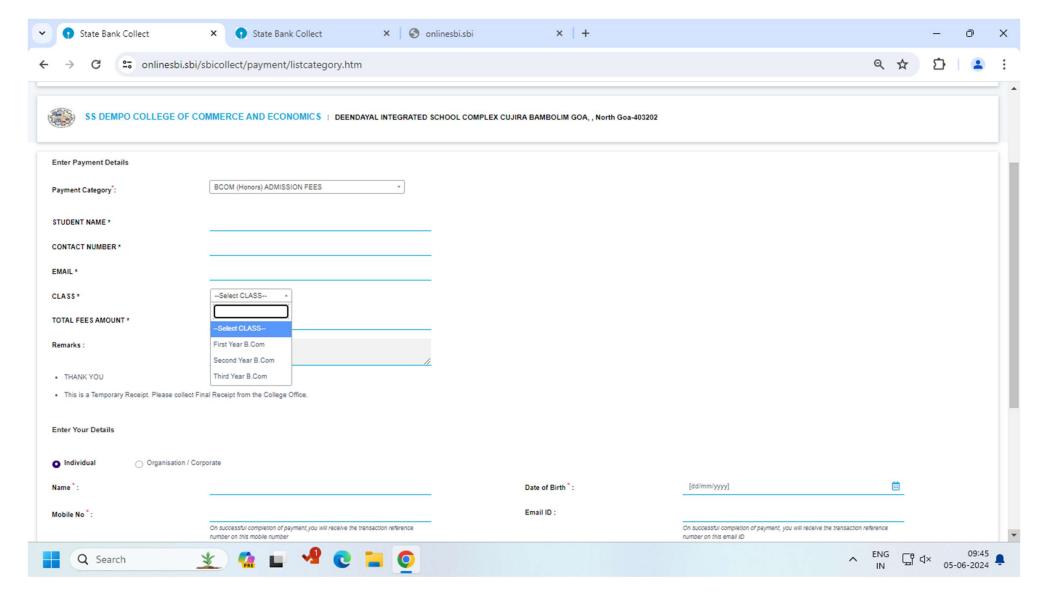

#### 4. Select Payment Category BCOM (Honors) ADMISSION FEES

5. Enter the required details and pay the fees accordingly.