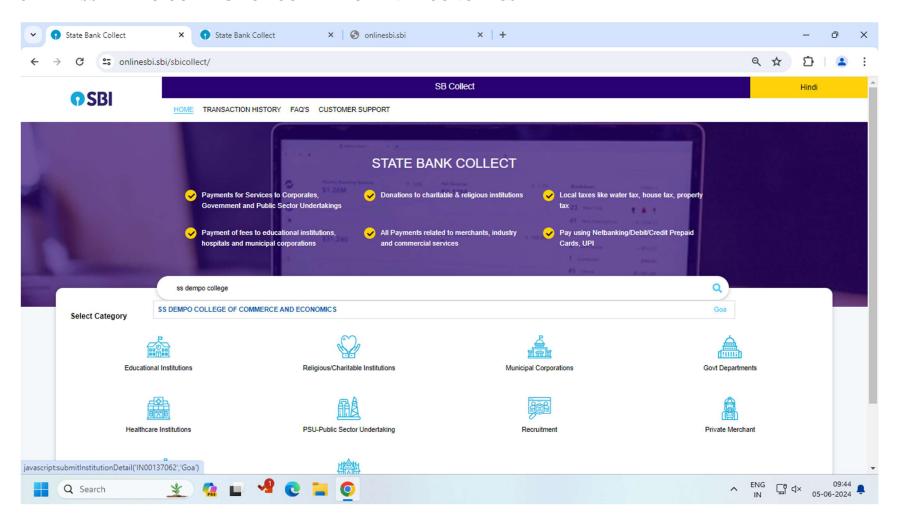

### DCT'S SRINIVASSA SINAI DEMPO COLLEGE OF COMMERCE & ECONOMICS Cujira, Bambolim – Goa.

### PAYMENT OF BCOM (Honors) ADMISSION FEES THROUGH SBI COLLECT. <u>Academic Year 2024-25</u>

- 1. Goto www.onlinesbi.sbi/sbicollect
- 2. Search college name by typing SS Dempo College.
- 3. Select SS DEMPO COLLEGE OF COMMERCE AND ECONOMICS

#### 4. Select Payment Category BCOM (Honors) ADMISSION FEES

5. Enter the required details and pay the fees accordingly.